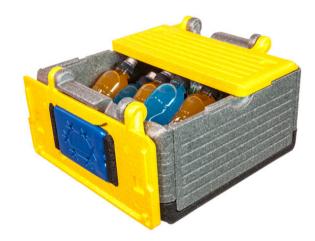

# Flip-Box. The insulating shopping box.

# Flip-Box. Insulates, protects reliably and safes space.

Keeps cold things cold and hot things hot.
Excellent insulation properties of up to 10 hours

### Protects your groceries.

Very durable and impact absorbing