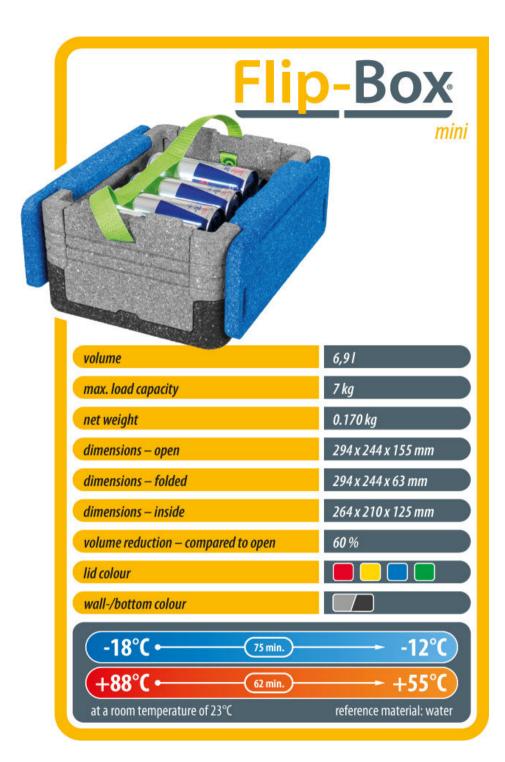

# Flip-Box. The insulating shopping box.

# Flip-Box. Insulates, protects reliably and safes space.

Keeps cold things cold and hot things hot.
Excellent insulation properties of up to 10 hours

## Safes space.

Reduces height by 60% in only 3 steps

Protects your back.
Less than 500 grams of weight