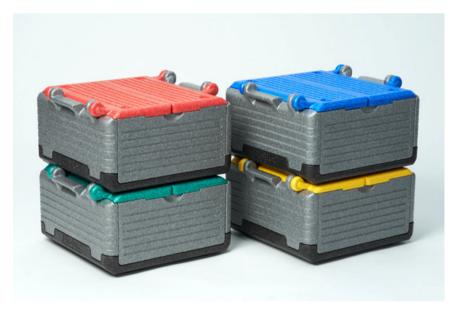

# Flip-Box. The insulating shopping box.

# Flip-Box. Insulates, protects reliably and safes space.

Keeps cold things cold and hot things hot.
Excellent insulation properties of up to 10 hours

## Safes space.

Reduces height by 60% in only 3 steps

Protects your back.
Less than 500 grams of weight