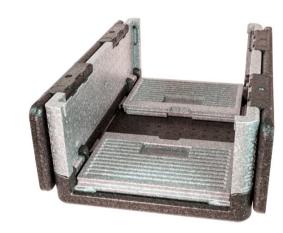

# Flip-Box. The insulating shopping box.

# Flip-Box. Insulates, protects reliably and safes space.

Keeps cold things cold and hot things hot.
Excellent insulation properties of up to 10 hours

## Safes space.

Reduces height by 60% in only 3 steps

Protects your back.
Less than 500 grams of weight