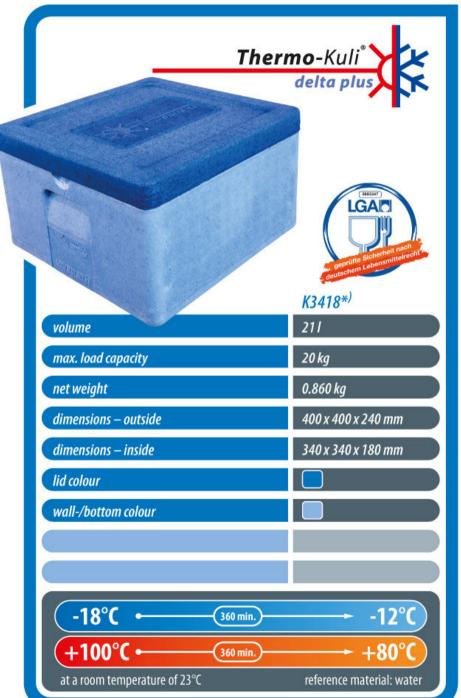

# Thermo-Kuli. The professional for professionals. Excellent insulation and norm-compliant.

Keeps cold things cold and hot things hot.

Superlative insulating properties to maintain the cold chain according to HACCP standards.

Perfect hygiene.

Completely sealed surface prevents the penetration of crumbs or liquids.

### Easy cleaning.

Surface resistant to strong disinfectants or cleaning solutions; keeps it shape even at high temperatures, such as during steam-cleaning or in the dishwasher.

#### Always secure.

Medium-resistant surface even lets you transport unpackaged foods.

| K1122* <sup>)</sup> ** <sup>)</sup> | <i>K6425*<sup>)</sup>**<sup>)</sup></i> | K11326* <sup>)</sup> ** <sup>)</sup> |
|-------------------------------------|-----------------------------------------|--------------------------------------|
| 401                                 | 611                                     | 621                                  |
| 25 kg                               | 25 kg                                   | 25 kg                                |
| 1.450 kg                            | 1.790 kg                                | 1.870 kg                             |
| 600 x 400 x 280 mm                  | 670 x 470 x 305 mm                      | 780 x 400 x 315 mm                   |
| 540 x 340 x 220 mm                  | 610 x 410 x 245 mm                      | 720 x 340 x 255 mm                   |
|                                     |                                         |                                      |
|                                     |                                         |                                      |
|                                     |                                         |                                      |
|                                     |                                         |                                      |