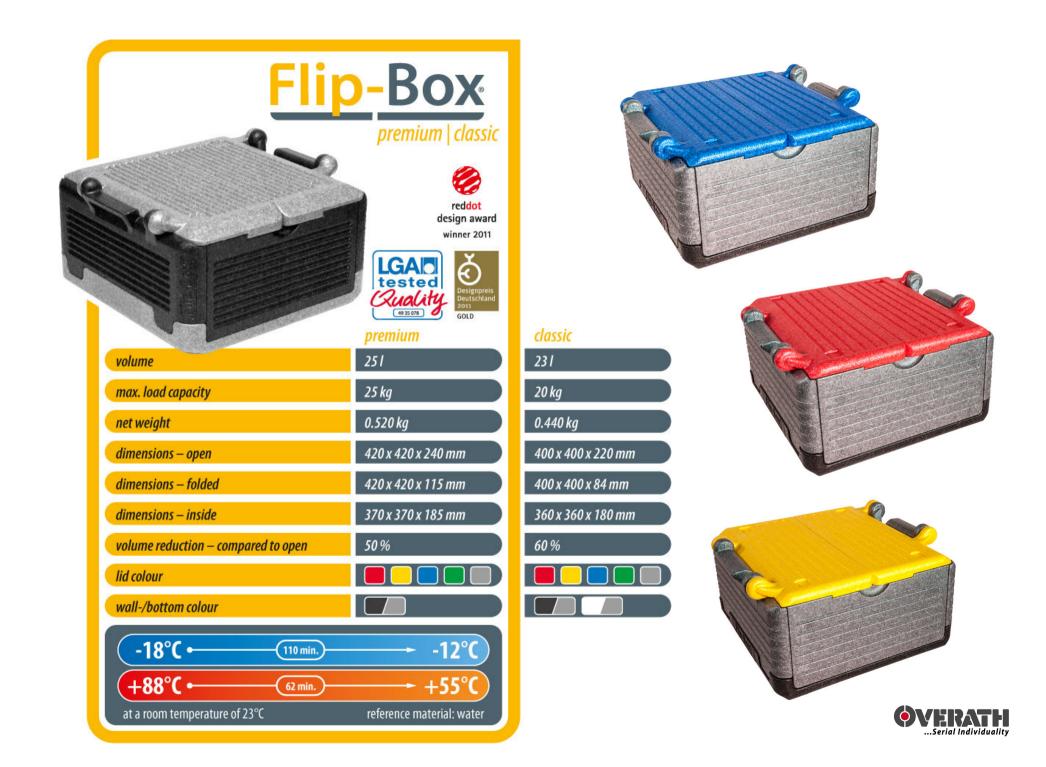

# Flip-Box. The insulating shopping box.

# Flip-Box. Insulates, protects reliably and safes space.

Keeps cold things cold and hot things hot.
Excellent insulation properties of up to 10 hours

## Safes space.

Reduces height by 60% in only 3 steps

Protects your back.
Less than 500 grams of weight