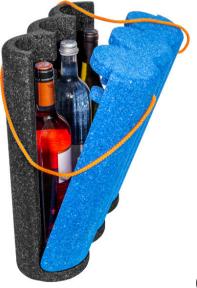

# Thermo-Kuli. Safe food transport for HORECA and professionals.

# Thermo-Kuli. The professional for professionals. Excellent insulation and norm-compliant.

Keeps cold things cold and hot things hot.

Superlative insulating properties to maintain the cold chain according to HACCP standards.