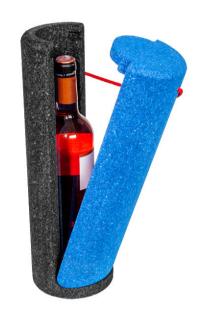

# Thermo-Kuli. Safe food transport for HORECA and professionals.

# Thermo-Kuli. The professional for professionals. Excellent insulation and norm-compliant.

Keeps cold things cold and hot things hot.

Superlative insulating properties to maintain the cold chain according to HACCP standards.