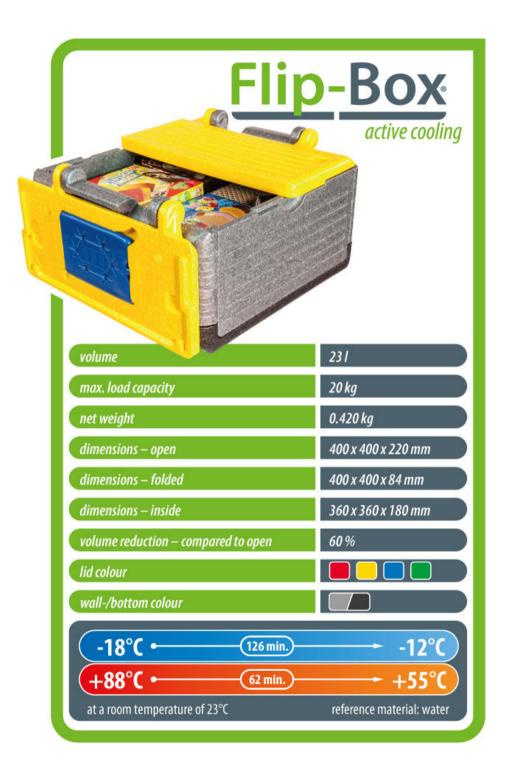

# Flip-Box. The insulating shopping box.

# Flip-Box. Insulates, protects reliably and safes space.

Keeps cold things cold and hot things hot.
Excellent insulation properties of up to 10 hours

### Protects your groceries.

Very durable and impact absorbing

## Safes space.

Reduces height by 60% in only 3 steps

Protects your back.
Less than 500 grams of weight