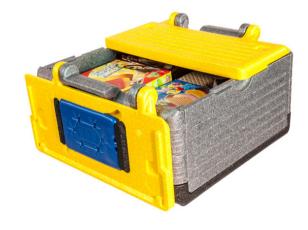

# Flip-Box. The insulating shopping box.

# Flip-Box. Insulates, protects reliably and safes space.

Keeps cold things cold and hot things hot.
Excellent insulation properties of up to 10 hours

## Safes space.

Reduces height by 60% in only 3 steps

Protects your back.
Less than 500 grams of weight