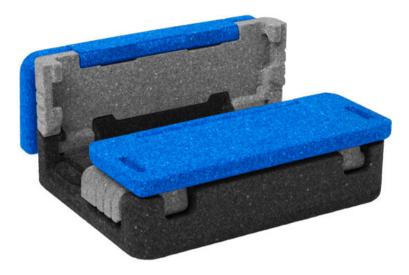

## Safes space.

Reduces height by 60% in only 3 steps

Protects your back.
Less than 500 grams of weight