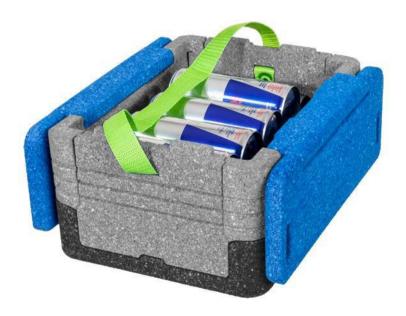

# Flip-Box. Insulates, protects reliably and safes space.

Keeps cold things cold and hot things hot.
Excellent insulation properties of up to 10 hours

### Protects your groceries.

Very durable and impact absorbing