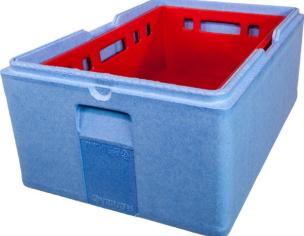

# Basta-Box. The ideal insulation box for delivery and party-services.

## Basta-Box. Safe and easy food delivery.

### Keeps pizza and pasta hot.

Excellent insulation properties from restaurant to customer Of course also available in Gastronorm 1/1 version for chafing dish containers