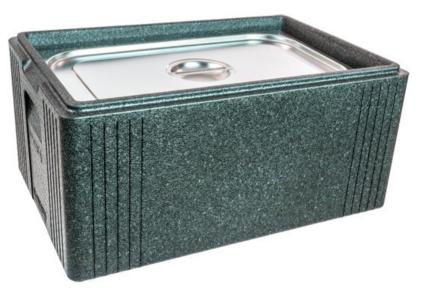

### Keeps pizza and pasta hot.

Excellent insulation properties from restaurant to customer Of course also available in Gastronorm 1/1 version for chafing dish containers

### Perfect hygiene.

Easy cleaning thanks to sealed surface.

#### Always safe.

Supports compliance with HACCP