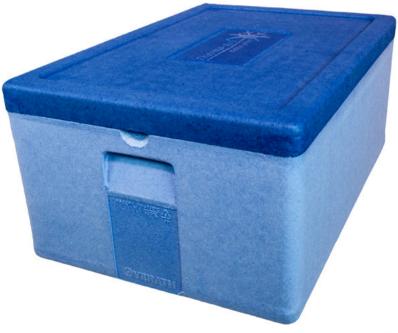

# Basta-Box. The ideal insulation box for delivery and party-services.

## Basta-Box. Safe and easy food delivery.

### Keeps pizza and pasta hot.

Excellent insulation properties from restaurant to customer Of course also available in Gastronorm 1/1 version for chafing dish containers