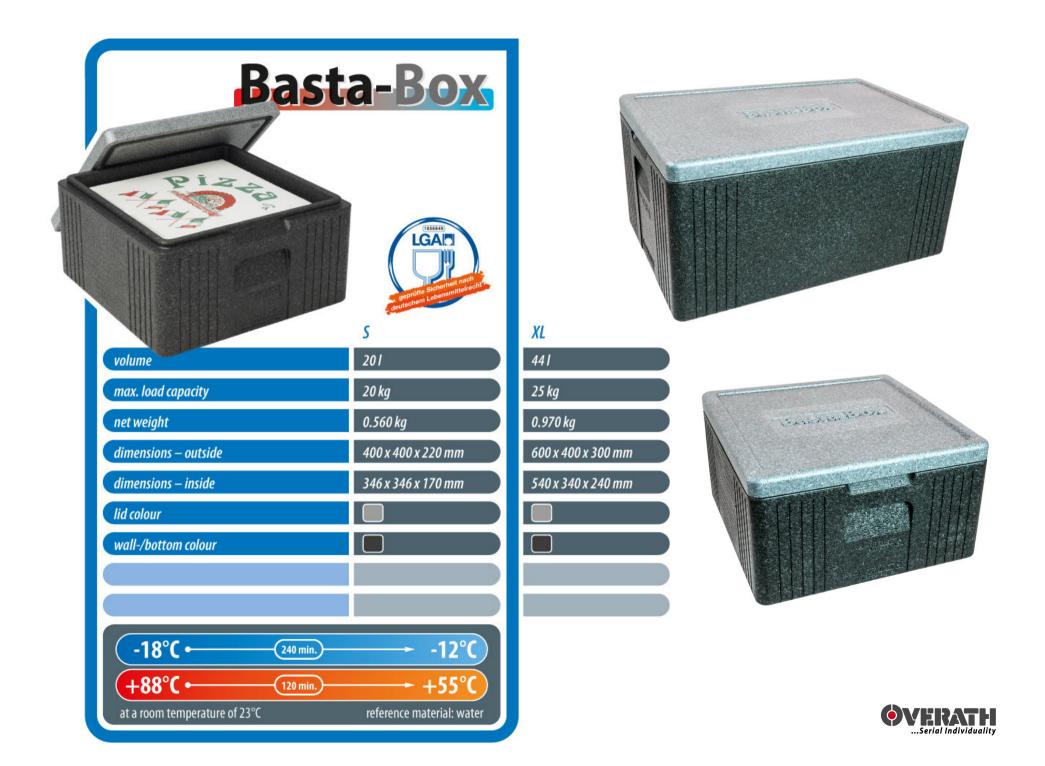

# Basta-Box. The ideal insulation box for delivery and party-services.

## Basta-Box. Safe and easy food delivery.

### Keeps pizza and pasta hot.

Excellent insulation properties from restaurant to customer Of course also available in Gastronorm 1/1 version for chafing dish containers

### Perfect hygiene.

Easy cleaning thanks to sealed surface.

#### Always safe.

Supports compliance with HACCP