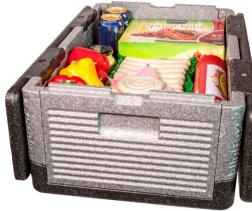

# Flip-Box. Insulates, protects reliably and safes space.

Keeps cold things cold and hot things hot.
Excellent insulation properties of up to 10 hours

### Protects your groceries.

Very durable and impact absorbing