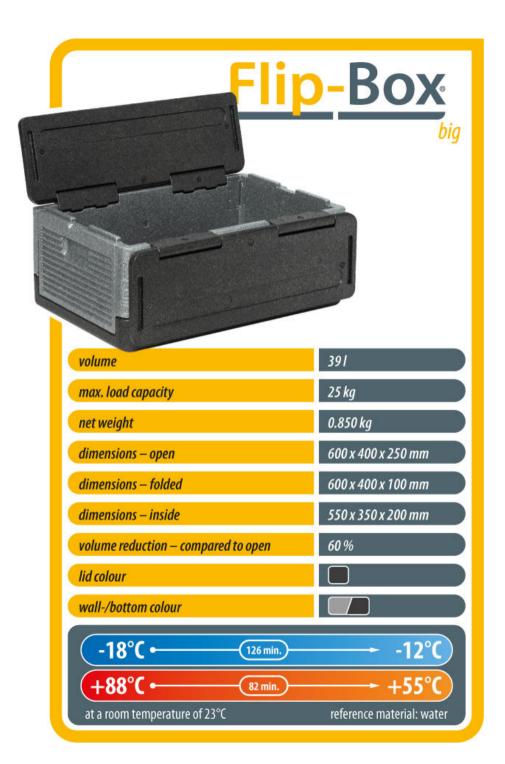

# Flip-Box. The insulating shopping box.

# Flip-Box. Insulates, protects reliably and safes space.

Keeps cold things cold and hot things hot.
Excellent insulation properties of up to 10 hours

## Safes space.

Reduces height by 60% in only 3 steps

Protects your back.
Less than 500 grams of weight