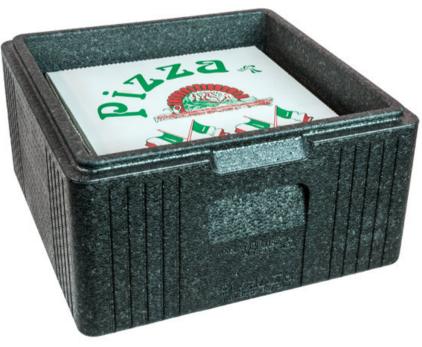

# Basta-Box. The ideal insulation box for delivery and party-services.

## Basta-Box. Safe and easy food delivery.

### Keeps pizza and pasta hot.

Excellent insulation properties from restaurant to customer Of course also available in Gastronorm 1/1 version for chafing dish containers