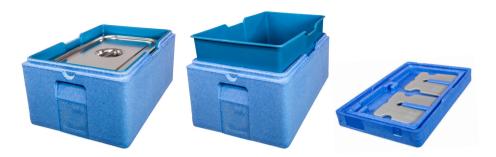

#### Always secure.

Medium-resistant surface even lets you transport unpackaged foods.

| K1122* <sup>)</sup> ** <sup>)</sup> | <i>K6425*<sup>)</sup>**<sup>)</sup></i> | K11326* <sup>)</sup> ** <sup>)</sup> |
|-------------------------------------|-----------------------------------------|--------------------------------------|
| 401                                 | 611                                     | 621                                  |
| 25 kg                               | 25 kg                                   | 25 kg                                |
| 1.450 kg                            | 1.790 kg                                | 1.870 kg                             |
| 600 x 400 x 280 mm                  | 670 x 470 x 305 mm                      | 780 x 400 x 315 mm                   |
| 540 x 340 x 220 mm                  | 610 x 410 x 245 mm                      | 720 x 340 x 255 mm                   |
|                                     |                                         |                                      |
|                                     |                                         |                                      |
|                                     |                                         |                                      |
|                                     |                                         |                                      |

\*) This product is also available with removable inlet.

\*\*) This product is also available with removable inlet and icepack cover. Total height increases by 30 mm.