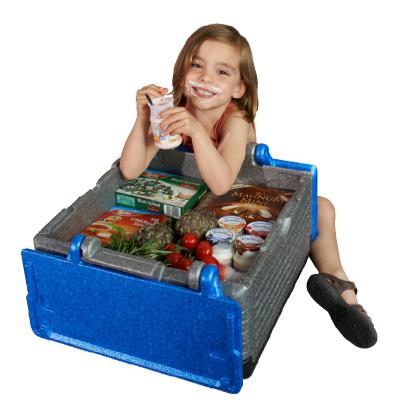

# Flip-Box. The insulating shopping box.

# Flip-Box. Insulates, protects reliably and safes space.

Keeps cold things cold and hot things hot.
Excellent insulation properties of up to 10 hours

### Protects your groceries.

Very durable and impact absorbing