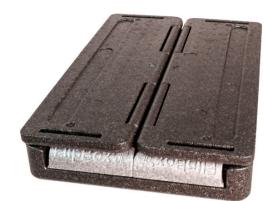

# Flip-Box. The insulating shopping box.

# Flip-Box. Insulates, protects reliably and safes space.

Keeps cold things cold and hot things hot.
Excellent insulation properties of up to 10 hours

## Safes space.

Reduces height by 60% in only 3 steps

Protects your back.
Less than 500 grams of weight